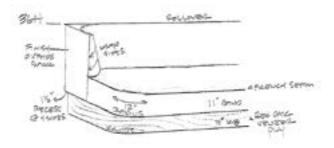

## Revised Bench Specs

19"OAH x 20"OAW

5" foam seat

Nassimi Classic Black

14"H base

finish: 4 @ Newburyport Blue HC155/ 4 @ Thicket AF-405

4"H trim @ front and left-side

finish: 4 @ Newburyport Blue HC155/ 4 @ Thicket AF-405