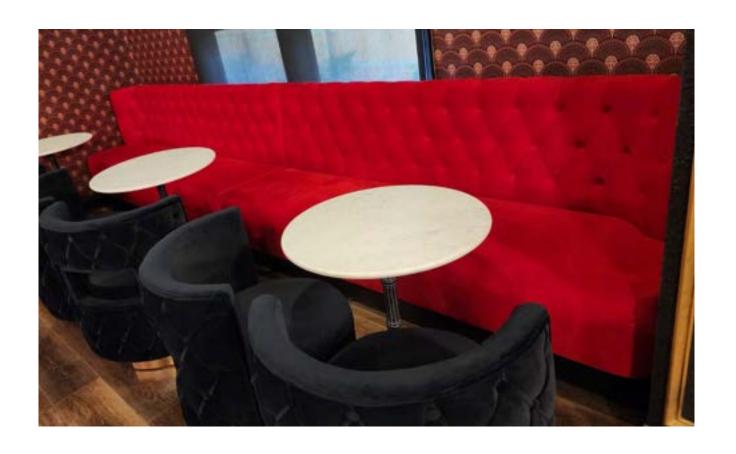

MGADOOS 04.12.24

DHMONE TUPTED BACK EVENTUAL

PUPHOL BUTTONS

SMOOTH UPHOL SEAT: FORM

PUNTELLERU STYLE

\*\*APTION B SHOWN\*\*

PREFIXE: COM

Upholstery only