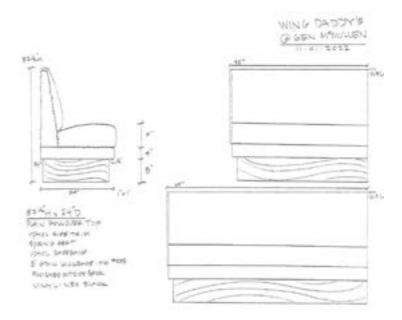

## Revised Bench Specs

19"OAH x 20"OAW

5" foam seat

Nassimi Classic Black

14"H base

finish: 4 @ Newburyport Blue HC155/ 4 @ Thicket AF-405

4"H trim @ front and left-side

finish: 4 @ Newburyport Blue HC155/ 4 @ Thicket AF-405