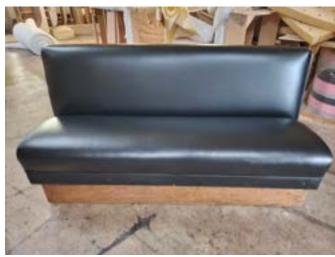

## Revised Bench Specs

19"OAH x 20"OAW

5" foam seat

Nassimi Classic Black

14"H base

finish: 4 @ Newburyport Blue HC155/ 4 @ Thicket AF-405

4"H trim @ front and left-side

finish: 4 @ Newburyport Blue HC155/ 4 @ Thicket AF-405