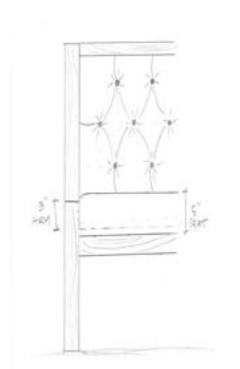

## COMP PHOTO:

36"H L-SHAPE 108"LX 108"L

CLASSIC SERIES

DIAMOND-TUFTED ROLLOVER BACK: UPHOL BUTTONS

WRAP SIDES

SPRING SEAT: FRENCH SEAM W/ WELT @ BASE

UPHOLSTERED BASEBAND

RED OAK VENEER-PLY KICKBASE