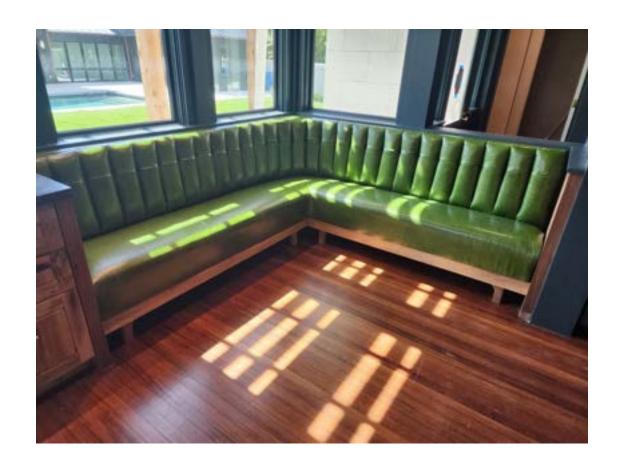

## COMP PHOTO:

36"H L-SHAPE 108"LX 108"L

CLASSIC SERIES

DIAMOND-TUFTED ROLLOVER BACK: UPHOL BUTTONS

WRAP SIDES

SPRING SEAT: FRENCH SEAM W/ WELT @ BASE

UPHOLSTERED BASEBAND

RED OAK VENEER-PLY KICKBASE