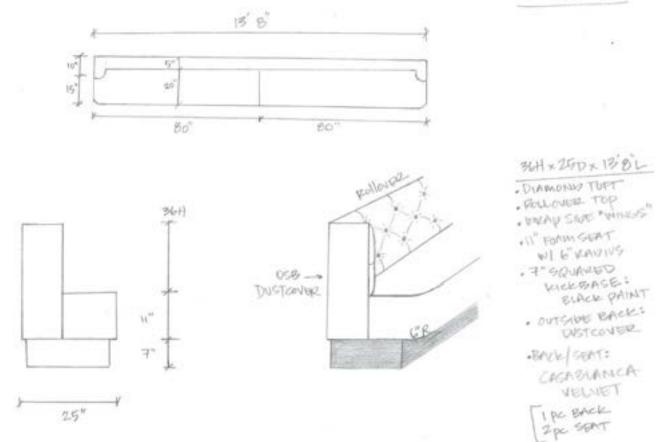

## COMP PHOTO:

36"H L-SHAPE 108"LX 108"L

CLASSIC SERIES

DIAMOND-TUFTED ROLLOVER BACK: UPHOL BUTTONS

WRAP SIDES

SPRING SEAT: FRENCH SEAM W/ WELT @ BASE

UPHOLSTERED BASEBAND

RED OAK VENEER-PLY KICKBASE