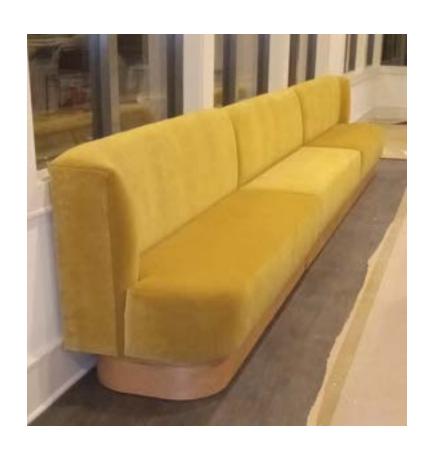

## COMP PHOTO:

36"H L-SHAPE 108"LX 108"L

CLASSIC SERIES

DIAMOND-TUFTED ROLLOVER BACK: UPHOL BUTTONS

WRAP SIDES

SPRING SEAT: FRENCH SEAM W/ WELT @ BASE

UPHOLSTERED BASEBAND

RED OAK VENEER-PLY KICKBASE