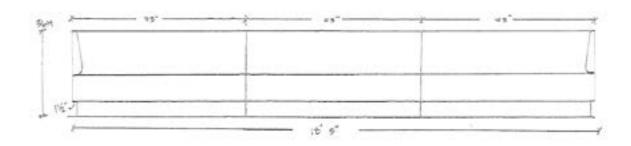

## Revised Bench Specs

19"OAH x 20"OAW

5" foam seat

Nassimi Classic Black

14"H base

finish: 4 @ Newburyport Blue HC155/ 4 @ Thicket AF-405

4"H trim @ front and left-side

finish: 4 @ Newburyport Blue HC155/ 4 @ Thicket AF-405