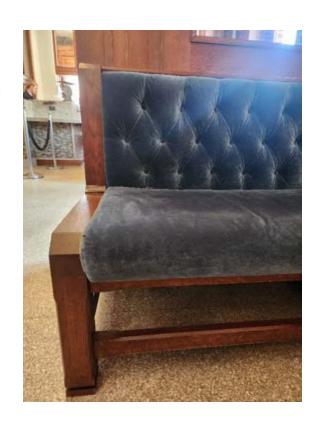

## COMP PHOTO:

36"H L-SHAPE 108"LX 108"L

CLASSIC SERIES

DIAMOND-TUFTED ROLLOVER BACK: UPHOL BUTTONS

WRAP SIDES

SPRING SEAT: FRENCH SEAM W/ WELT @ BASE

UPHOLSTERED BASEBAND

RED OAK VENEER-PLY KICKBASE