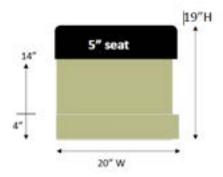

## Revised Bench Specs

19"OAH x 20"OAW

5" foam seat

Nassimi Classic Black

14"H base

finish: 4 @ Newburyport Blue HC155/ 4 @ Thicket AF-405

4"H trim @ front and left-side

finish: 4 @ Newburyport Blue HC155/ 4 @ Thicket AF-405