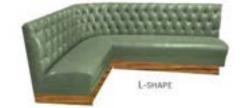

## COMP PHOTO:

36"H L-SHAPE 108"LX 108"L

CLASSIC SERIES

DIAMOND-TUFTED ROLLOVER BACK: UPHOL BUTTONS

WRAP SIDES

SPRING SEAT: FRENCH SEAM W/ WELT @ BASE

UPHOLSTERED BASEBAND

RED OAK VENEER-PLY KICKBASE