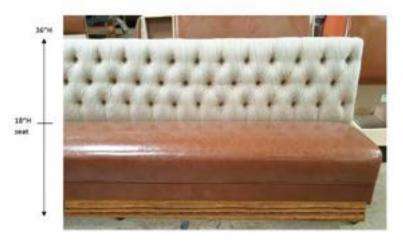

MGADOOS 04.12.24

DHMONE TUPTED BACK EVENTUAL

PUPHOL BUTTONS

SMOOTH UPHOL SEAT: FORM

PUNTELLERU STYLE

\*\*APTION B SHOWN\*\*

PREFIXE: COM

Upholstery only