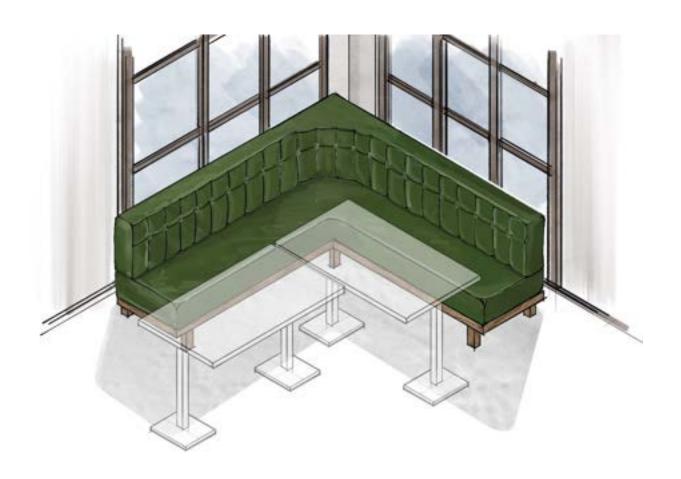

## COMP PHOTO:

36"H L-SHAPE 108"LX 108"L

CLASSIC SERIES

DIAMOND-TUFTED ROLLOVER BACK: UPHOL BUTTONS

WRAP SIDES

SPRING SEAT: FRENCH SEAM W/ WELT @ BASE

UPHOLSTERED BASEBAND

RED OAK VENEER-PLY KICKBASE